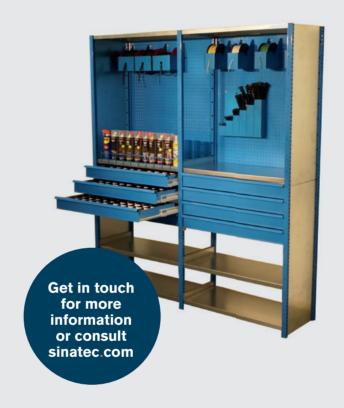

## Small material concept.

Get a grip on your consumption and expenditure on small materials! Easily put together your own small material cabinet in 3 steps:

# **Step 1**Choose your grip cabinet

**Step 2**Choose your content

**Step 3**Choose your accessories